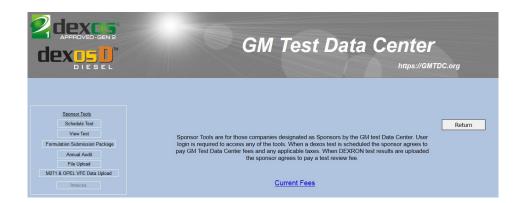

## GM Test Data Center https://GMTDC.org

MEMORANDUM: 2020-01

DATE: January 6, 2020

TO: GMTDC Users

FROM: Jeff Clark

SUBJECT: M271SL and OPVFE Test Sponsor Data Entry

Effective immediately, test sponsors can now enter test data and upload test reports for M271 Sludge (M271SL) and Opel Diesel Vehicle Fuel Economy (OPVFE) tests used in support of dexos® claims. To access the data entry and report upload section, select 'Sponsor Tools' and then select 'M271SL & OPEL VFE Data Upload' (see image below). Upon successful upload and review confirmation, the test data will then be discoverable from the dexosESubmission system.